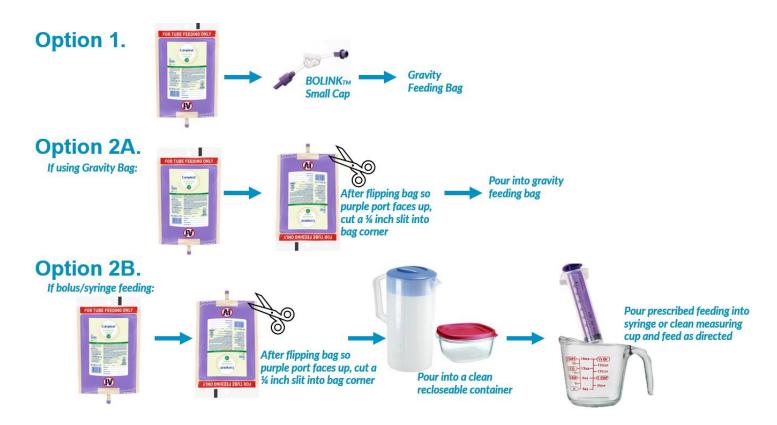

In the meantime, during this temporary situation, your home care may provide the same formula in a different packaging format so you can maintain your feeding regimen. We have provided the following suggestions for how to administer feedings with this new packaging.

Please consult with your healthcare provider to be sure which alternative option may be right for you.

For questions, please call the Nestlé Health Science Customer Support Line at 1-800-422-2752. Support is available Monday – Friday, 8 AM – 8 PM EST. If intolerance or discomfort occurs, notify your health care provider.